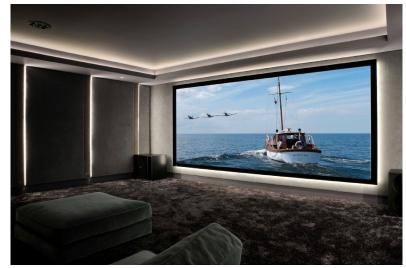

### EASY INTEGRATION

Wall-mounted or in-ceiling, all our speakers are made to take up as little space as possible

Behind screen installation for dedicated cinemas means they are our of sight altogether

#### SOUND PERFORMANCE

"We guarantee the very best performance, just as the film director intended."

## SOUND PERFORMANCE

- Studio-quality sound just as the director/artist intended it to sound true to its origin
- Honest, pure open, dynamic, accurate
- High sensitivity delivers more nuances of sound and a full dynamic range industry leaders in SPL per watt
- A rare hybrid between HiFi and pro, enjoy all the layers and details
- All array speakers can be powered by any high-end receiver, no additional power amplifiers required

## DESIGN INTEGRITY

- Authentic Danish loudspeaker design
- Ultra slim format discreet to blend into any environment
- Lightweight & easy to install
- Top quality components
- Handmade craftmanship
- Fits discreetly behind any cinema screen