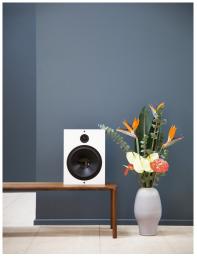

### DESIGN INTEGRITY

High-quality components from renowned Danish supplier

Slimline format, under 7cm in depth, to discreetly blend into the interior

Minimalistic in style, clean cut lines, and an architectural aesthetic

#### CUSTOMISATION

Unlimited choice of colours for the cabinet of speaker in silk, gloss or piano lacquered finish

Interchangeable screens can be matched to the speaker to create a subtle finish, complementing the interior

## CABINET COLOUR

Choose from an almost unlimited selection of colours, from NCS, RAL, or any major paint brand to match the interior.