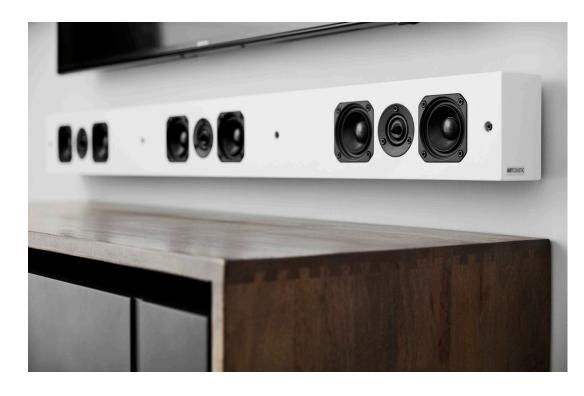

### DESIGN INTEGRITY

High-quality components from renowned Danish supplier

Slimline format, under 7cm in depth, to discreetly blend into the interior

Minimalistic in style, clean cut lines, and an architectural aesthetic

### EASY INTEGRATION

Wall-mounted or in-ceiling, all our speakers are made to take up as little space as possible

Behind screen installation for dedicated cinemas means they are our of sight altogether