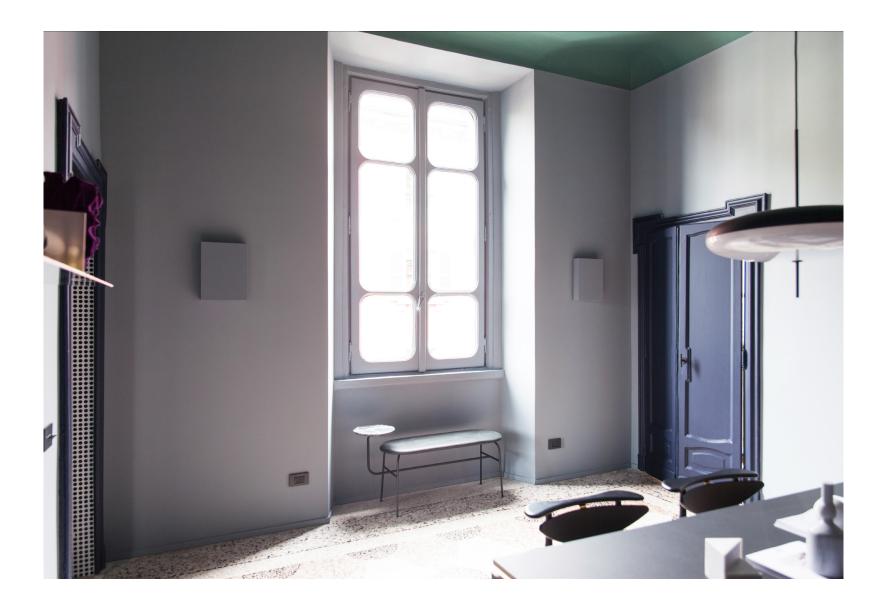

### DESIGN INTEGRITY

High-quality components from renowned Danish supplier

Slimline format, under 7cm in depth, to discreetly blend into the interior

Minimalistic in style, clean cut lines, and an architectural aesthetic

### EASY INTEGRATION

Wall-mounted or in-ceiling, all our speakers are made to take up as little space as possible

Behind screen installation for dedicated cinemas means they are our of sight altogether

## CABINET COLOUR

Choose from an almost unlimited selection of colours, from NCS, RAL, or any major paint brand to match the interior.