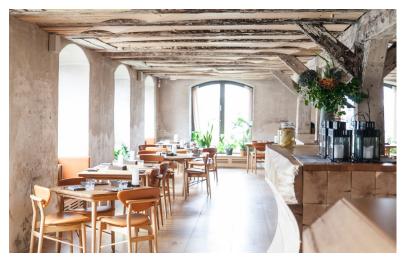

### EASY INTEGRATION

Wall-mounted or in-ceiling, all our speakers are made to take up as little space as possible

Behind screen installation for dedicated cinemas means they are our of sight altogether

### MODULAR FORMAT

Our flexible modular format, means we can create a speaker for any application

From small rooms to large scale commercial cinemas, each system is designed to fit the interior space

Always ensuring the quality and tonality of the sound output remains the same, whatever the size of room or commercial space

## - A SPEAKER FOR EVERY APPLICATION

- Our flexible modular format, means we can create a speaker for any application
- From small rooms to large scale commercial cinemas, each system is designed to fit the interior space
- Always ensuring the quality and tonality of the sound output remains the same, whatever size interior