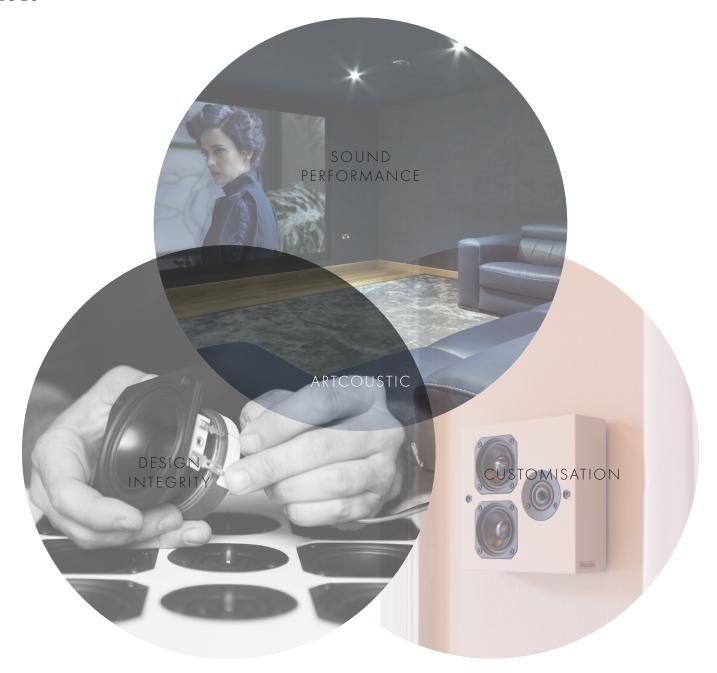

### SOUND PERFORMANCE

Studio-quality sound, true to its origin

Honest, pure, open, dynamic and accurate

A full dynamic range with high sensitivity that delivers a more nuanced sound

A rare hybrid between HiFi and PA systems, to give all the details and layers of sound

### DESIGN INTEGRITY

High-quality components from renowned Danish supplier

Slimline format, under 7cm in depth, to discreetly blend into the interior

Minimalistic in style, clean cut lines, and an architectural aesthetic

#### CUSTOMISATION

Unlimited choice of colours for the cabinet of speaker in silk, gloss or piano lacquered finish

Interchangeable screens can be matched to the speaker to create a subtle finish, complementing the interior

#### CUSTOMISATION

"We want our speakers to compliment, not conflict with your home's aesthetic."