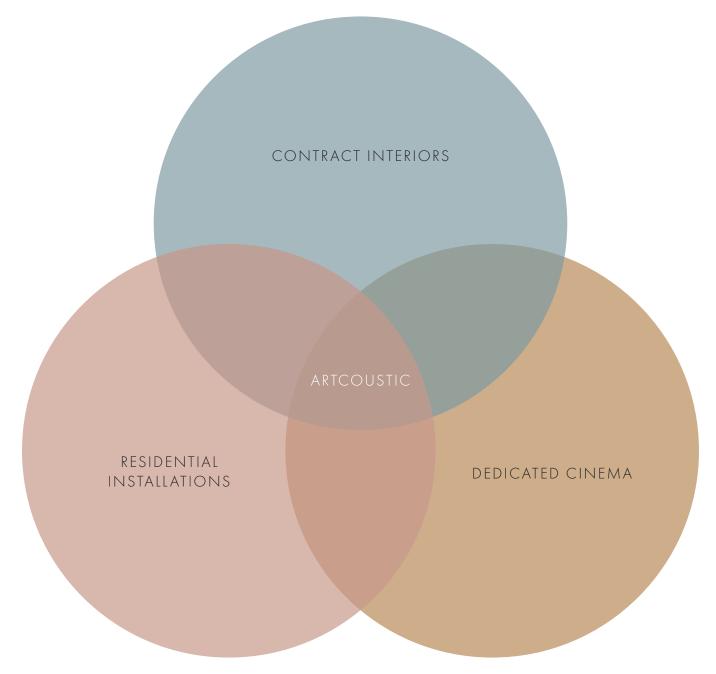

any major paint brand to match the interior.













#### DESIGN INTEGRITY

"To create outstanding loudspeakers, you need incredible components, great workmanship and intricate attention to detail."

## DESIGN INTEGRITY

- Authentic Danish loudspeaker design
- Ultra slim format discreet to blend into any environment
- Lightweight & easy to install
- Top quality components
- Handmade craftmanship
- Fits discreetly behind any cinema screen











"Each unit is painstakingly constructed by hand – no manufacturing line, no robots. Merely a team of dedicated craftsmen putting the speakers together with care, attention, passion and pride."















S L See collection

CPH
See collection

SPITFIRE

See collection

PERFORMANCE

<u>See collection</u>



# PROJECTS WE SPECIFY FOR...



































# Artcoustic