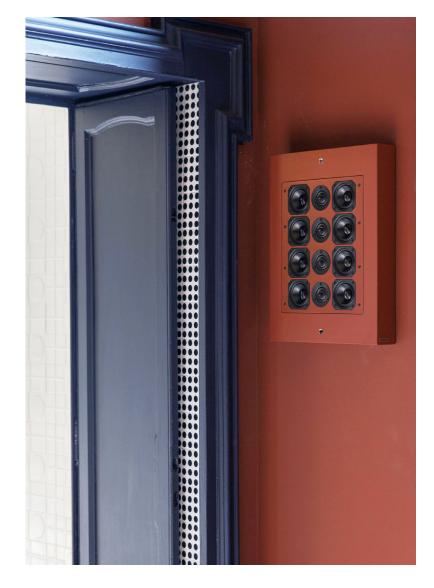

### DESIGN INTEGRITY

High-quality components from renowned Danish supplier

Slimline format, under 7cm in depth, to discreetly blend into the interior

Minimalistic in style, clean cut lines, and an architectural aesthetic

### EASY INTEGRATION

Wall-mounted or in-ceiling, all our speakers are made to take up as little space as possible

Behind screen installation for dedicated cinemas means they are our of sight altogether

## DESIGN INTEGRITY

- Authentic Danish loudspeaker design
- Ultra slim format discreet to blend into any environment
- Lightweight & easy to install
- Top quality components
- Handmade craftmanship
- Fits discreetly behind any cinema screen