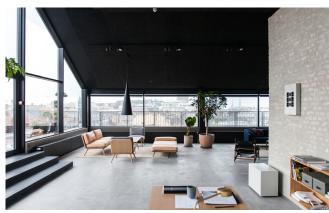

### EASY INTEGRATION

Wall-mounted or in-ceiling, all our speakers are made to take up as little space as possible

Behind screen installation for dedicated cinemas means they are our of sight altogether

#### CUSTOMISATION

Unlimited choice of colours for the cabinet of speaker in silk, gloss or piano lacquered finish

Interchangeable screens can be matched to the speaker to create a subtle finish, complementing the interior

#### CUSTOMISATION

"We want our speakers to compliment, not conflict with your home's aesthetic."