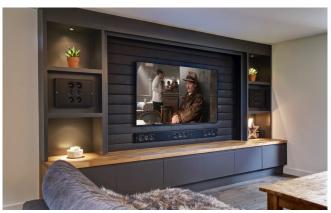

### EASY INTEGRATION

Wall-mounted or in-ceiling, all our speakers are made to take up as little space as possible

Behind screen installation for dedicated cinemas means they are our of sight altogether

#### CUSTOMISATION

Unlimited choice of colours for the cabinet of speaker in silk, gloss or piano lacquered finish

Interchangeable screens can be matched to the speaker to create a subtle finish, complementing the interior