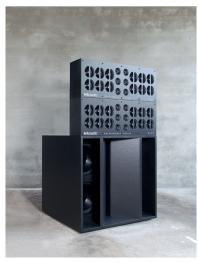

### DESIGN INTEGRITY

High-quality components from renowned Danish supplier

Slimline format, under 7cm in depth, to discreetly blend into the interior

Minimalistic in style, clean cut lines, and an architectural aesthetic

Hand-crafted by skilled craftsmen

#### DESIGN INTEGRITY

"To create outstanding loudspeakers, you need incredible components, great workmanship and intricate attention to detail."

## DESIGN INTEGRITY

- Authentic Danish loudspeaker design
- Ultra slim format discreet to blend into any environment
- Lightweight & easy to install
- Top quality components
- Handmade craftmanship
- Fits discreetly behind any cinema screen

"Each unit is painstakingly constructed by hand – no manufacturing line, no robots. Merely a team of dedicated craftsmen putting the speakers together with care, attention, passion and pride."

S L See collection