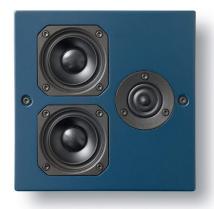

### SOUND PERFORMANCE

Studio-quality sound, true to its origin

Honest, pure, open, dynamic and accurate

A full dynamic range with high sensitivity that delivers a more nuanced sound

A rare hybrid between HiFi and PA systems, to give all the details and layers of sound

## SOUND PERFORMANCE

- Studio-quality sound just as the director/artist intended it to sound true to its origin
- Honest, pure open, dynamic, accurate
- High sensitivity delivers more nuances of sound and a full dynamic range industry leaders in SPL per watt
- A rare hybrid between HiFi and pro, enjoy all the layers and details
- All array speakers can be powered by any high-end receiver, no additional power amplifiers required