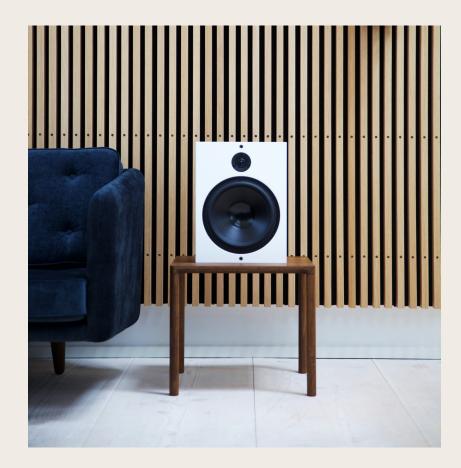

### SOUND PERFORMANCE

Studio-quality sound, true to its origin

Honest, pure, open, dynamic and accurate

A full dynamic range with high sensitivity that delivers a more nuanced sound

A rare hybrid between HiFi and PA systems, to give all the details and layers of sound

## SOUND PERFORMANCE

- Studio-quality sound just as the director/artist intended it to sound true to its origin
- Honest, pure open, dynamic, accurate
- High sensitivity delivers more nuances of sound and a full dynamic range industry leaders in SPL per watt
- A rare hybrid between HiFi and pro, enjoy all the layers and details
- All array speakers can be powered by any high-end receiver, no additional power amplifiers required