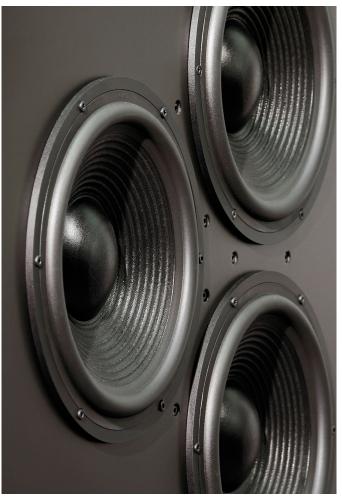

### SOUND PERFORMANCE

Studio-quality sound, true to its origin

Honest, pure, open, dynamic and accurate

A full dynamic range with high sensitivity that delivers a more nuanced sound

A rare hybrid between HiFi and PA systems, to give all the details and layers of sound

## SOUND PERFORMANCE

- Studio-quality sound just as the director/artist intended it to sound true to its origin
- Honest, pure open, dynamic, accurate
- High sensitivity delivers more nuances of sound and a full dynamic range industry leaders in SPL per watt
- A rare hybrid between HiFi and pro, enjoy all the layers and details
- All array speakers can be powered by any high-end receiver, no additional power amplifiers required

#### DESIGN INTEGRITY

"To create outstanding loudspeakers, you need incredible components, great workmanship and intricate attention to detail."

## DESIGN INTEGRITY

- Authentic Danish loudspeaker design
- Ultra slim format discreet to blend into any environment
- Lightweight & easy to install
- Top quality components
- Handmade craftmanship
- Fits discreetly behind any cinema screen