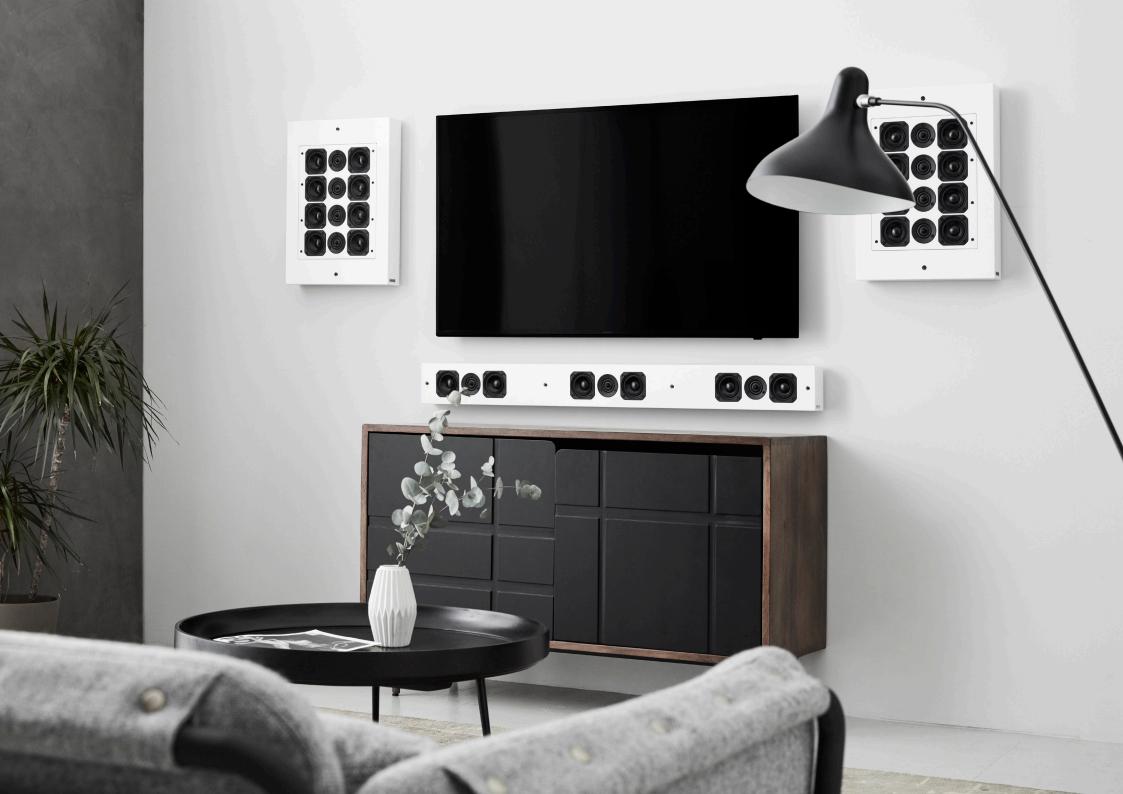

### EASY INTEGRATION

Wall-mounted or in-ceiling, all our speakers are made to take up as little space as possible

Behind screen installation for dedicated cinemas means they are our of sight altogether

### MODULAR FORMAT

Our flexible modular format, means we can create a speaker for any application

From small rooms to large scale commercial cinemas, each system is designed to fit the interior space

Always ensuring the quality and tonality of the sound output remains the same, whatever the size of room or commercial space

## - A SPEAKER FOR EVERY APPLICATION

- Our flexible modular format, means we can create a speaker for any application
- From small rooms to large scale commercial cinemas, each system is designed to fit the interior space
- Always ensuring the quality and tonality of the sound output remains the same, whatever size interior