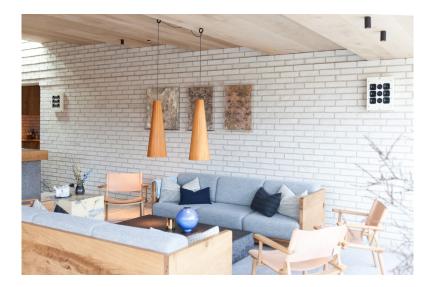

### EASY INTEGRATION

Wall-mounted or in-ceiling, all our speakers are made to take up as little space as possible

Behind screen installation for dedicated cinemas means they are our of sight altogether

#### CUSTOMISATION

Unlimited choice of colours for the cabinet of speaker in silk, gloss or piano lacquered finish

Interchangeable screens can be matched to the speaker to create a subtle finish, complementing the interior

#### CUSTOMISATION

"We want our speakers to compliment, not conflict with your home's aesthetic."