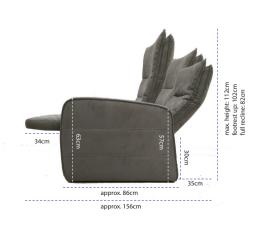

## **A**MALFI:

max.height: 112cm

armrest height: 63cm

seating width: 50cm

seating depth: 54cm

#### **DIMENSIONS:**

WWW.CINECACS.CO.UK
ATLANTIKAV@ICLOUD.COM
WWW.ATLANTIKAV.CO.UK

Wiswell, Ribble Valley Lancashire, UK TEL: +44 (0)1254 822773