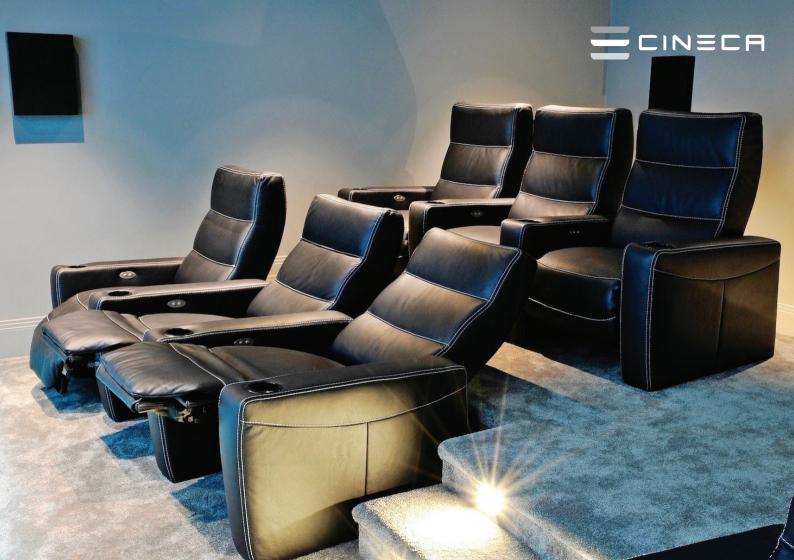

# SIENA - OUR FLAGSHIP PRODUCT

This contemporary seat design fits any home cinema.

Its design features a steel recline mechanism, Quality comfort foam and a choice of fabric or leather upholstery.

RECLINE INTO YOUR FAVORITE POSITION
USING A MANUAL, SINGLE OR DOUBLE MOTOR MECHANISM.

# SIENA - OUR FLAGSHIP PRODUCT