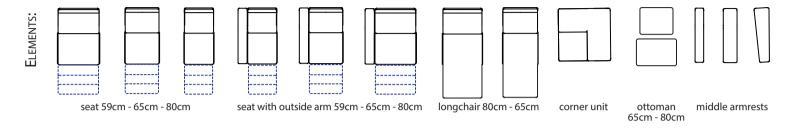

EATURE WHICH ENSURES ULTIMATE COMFORT WHILE VIEWING A MOVIE IN THE RECLINED POSITION.





#### **DESIGN SERVICE - ACOUSTIC DESIGN - 3D RENDERING**

DISCOVER OUR ACOUSTIC DESIGN SERVICE.

ALLOW US TO DESIGN YOU A STUNNING HOME CINEMA ROOM.

We will design the room using our acoustic products and seats. Realistic 3D renderings will show you how the room will look, while we guarantee it will sound great acoustically.

WE OFFER FABRIC TENSION WALLS, ACOUSTIC ABSORPTION, DIFFUSORS, LUXURY CURTAINS, AND ACOUSTIC ANALYSIS, ...









# SIENA:

Seat 56ci









cupholder tray

options:



large tray



love seat 2x56cm fix manual 1 motor 2 motor

armrest 15cm end & middle

wedge armrest 15cm - 20cm middle

wide armrest 30cm middle

**DIMENSIONS:** 

# Sample Configurations:







# MODENA:



#### SAMPLE CONFIGURATIONS:



### **DIMENSIONS:**





## **A**MALFI:



max.height: 112cm

armrest height: 63cm

seating width: 50cm

seating depth: 54cm

# Sample Configurations:



#### **DIMENSIONS:**







WWW.CINECACS.CO.UK
ATLANTIKAV@ICLOUD.COM
WWW.ATLANTIKAV.CO.UK



Wiswell, Ribble Valley Lancashire, UK TEL: +44 (0)1254 822773