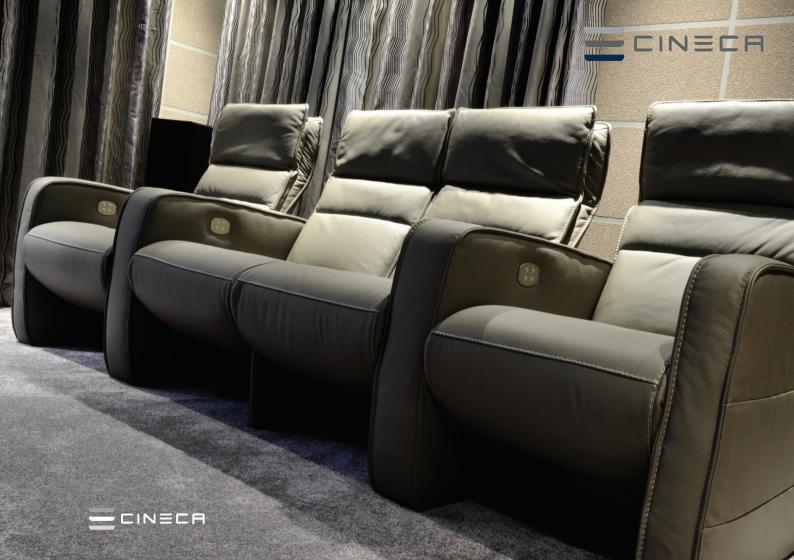

# SIENA - OUR FLAGSHIP PRODUCT

This contemporary seat design fits any home cinema.

Its design features a steel recline mechanism, Quality comfort foam and a choice of fabric or leather upholstery.

RECLINE INTO YOUR FAVORITE POSITION
USING A MANUAL, SINGLE OR DOUBLE MOTOR MECHANISM.

# SIENA - OUR FLAGSHIP PRODUCT