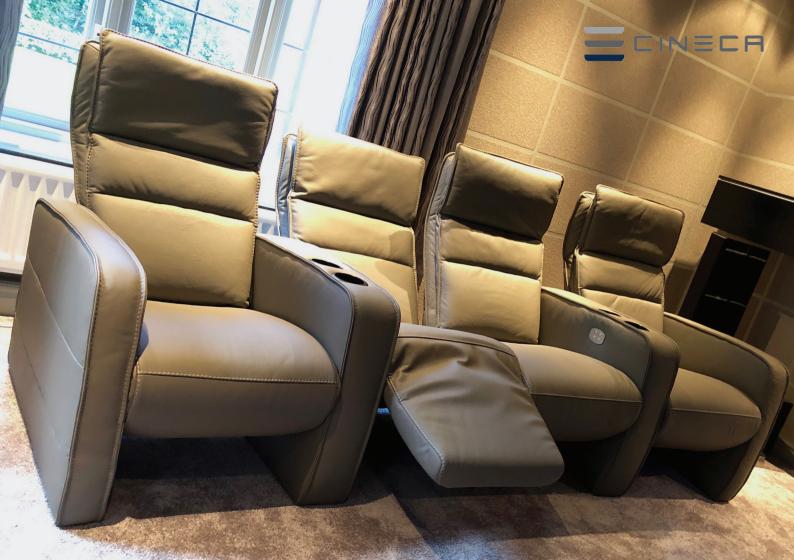

# SIENA - OUR FLAGSHIP PRODUCT

This contemporary seat design fits any home cinema.

Its design features a steel recline mechanism, Quality comfort foam and a choice of fabric or leather upholstery.

RECLINE INTO YOUR FAVORITE POSITION
USING A MANUAL, SINGLE OR DOUBLE MOTOR MECHANISM.

# SIENA - OUR FLAGSHIP PRODUCT