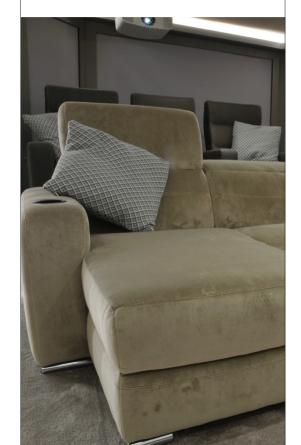

# SIENA - OUR FLAGSHIP PRODUCT

This contemporary seat design fits any home cinema.

Its design features a steel recline mechanism, Quality comfort foam and a choice of fabric or leather upholstery.

RECLINE INTO YOUR FAVORITE POSITION
USING A MANUAL, SINGLE OR DOUBLE MOTOR MECHANISM.

# SIENA - OUR FLAGSHIP PRODUCT

#### CUSTOMISE YOUR CINEMA SEATS:

- CONTRAST OR TONE-ON-TONE STITCHING
- CUSTOM BUILD YOUR OWN SEATING CONFIGURATION
- CHOICE OF MEDIUM OR FIRM FOAM
- TRAYS AVAILABLE IN TWO WIDTHS
- CUPHOLDERS