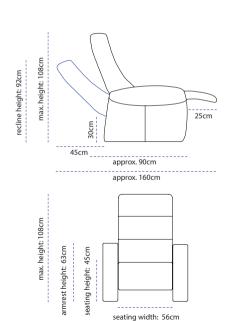

# SIENA:

Seat 56ci

cupholder tray

options:

large tray

love seat 2x56cm fix manual 1 motor 2 motor

armrest 15cm end & middle

wedge armrest 15cm - 20cm middle

wide armrest 30cm middle

**DIMENSIONS:** 

### **DIMENSIONS:**