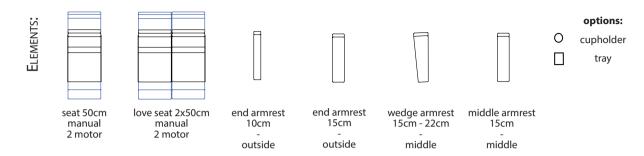

# SIENA:

Seat 56ci

cupholder tray

options:

large tray

love seat 2x56cm fix manual 1 motor 2 motor

armrest 15cm end & middle

wedge armrest 15cm - 20cm middle

wide armrest 30cm middle

**DIMENSIONS:** 