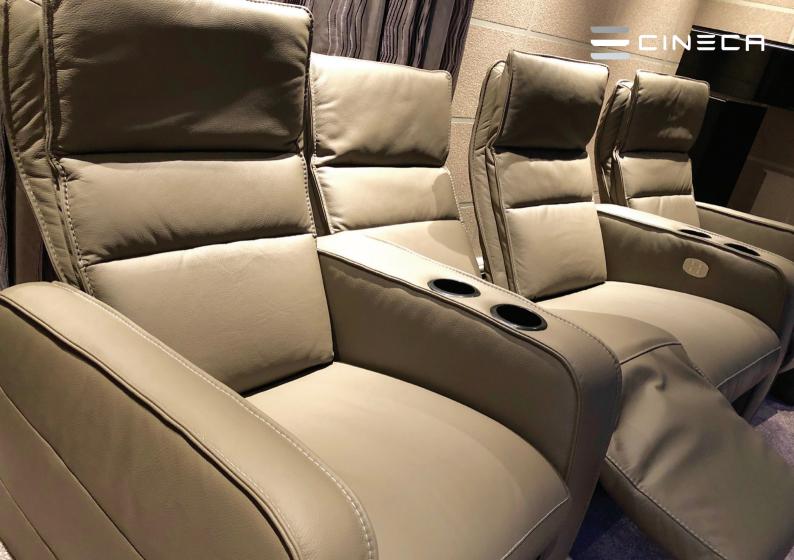

#### AMALFI - ZERO GRAVITY

WITH THE AMALFI we combined two important aspects for any seat, comfort and superb looks. A uniquely designed zero gravity mechanism delivers a comfortable seating position unknown in the industry.

#### AMALFI - ZERO GRAVITY

W ATCH YOU FAVORITE MOVIES WHILE ALLEVIATING STRESS DUE TO THE UNIQUE ZERO GRAVITY POSITION.

THE INDEPENDENTLY CONTROLLED RECLINING MECHANISM ALLOWS THE USER TO ADJUST THE BACKREST INDEPENDENTLY FROM THE FOOTREST, GIVING THE USER FULL FREEDOM AND THE ABILITY TO ADJUST THE CHAIR TO A POSITION THAT FITS ONE'S BODY STRUCTURE. THE ARTICULATING HEADREST IS A FEATURE WHICH ENSURES ULTIMATE COMFORT WHILE VIEWING A MOVIE IN THE RECLINED POSITION.