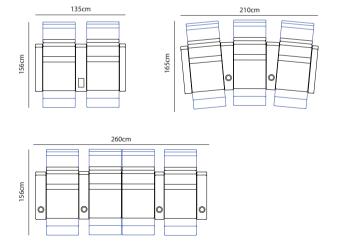

.

ALLOW US TO DESIGN YOU A STUNNING HOME CINEMA ROOM.

We will design the room using our acoustic products and seats. Realistic 3D renderings will show you how the room will look, while we guarantee it will sound great acoustically.

WE OFFER FABRIC TENSION WALLS, ACOUSTIC ABSORPTION, DIFFUSORS, LUXURY CURTAINS, AND ACOUSTIC ANALYSIS, ...









# SIENA:

Seat 56ci









cupholder tray

options:



large tray



love seat 2x56cm fix manual 1 motor 2 motor

armrest 15cm end & middle

wedge armrest 15cm - 20cm middle

wide armrest 30cm middle

**DIMENSIONS:** 

# Sample Configurations:







# MODENA:



#### SAMPLE CONFIGURATIONS:



### **DIMENSIONS:**





## **A**MALFI:



max.height: 112cm

armrest height: 63cm

seating width: 50cm

seating depth: 54cm

# Sample Configurations:



#### **DIMENSIONS:**







WWW.CINECACS.CO.UK
ATLANTIKAV@ICLOUD.COM
WWW.ATLANTIKAV.CO.UK



Wiswell, Ribble Valley Lancashire, UK TEL: +44 (0)1254 822773