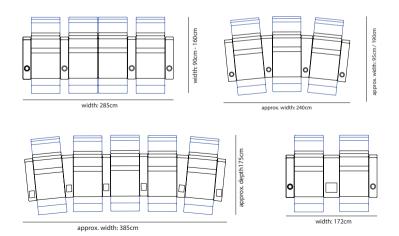

G HEADREST IS A FEATURE WHICH ENSURES ULTIMATE COMFORT WHILE VIEWING A MOVIE IN THE RECLINED POSITION.





#### **DESIGN SERVICE - ACOUSTIC DESIGN - 3D RENDERING**

DISCOVER OUR ACOUSTIC DESIGN SERVICE.

ALLOW US TO DESIGN YOU A STUNNING HOME CINEMA ROOM.

We will design the room using our acoustic products and seats. Realistic 3D renderings will show you how the room will look, while we guarantee it will sound great acoustically.

WE OFFER FABRIC TENSION WALLS, ACOUSTIC ABSORPTION, DIFFUSORS, LUXURY CURTAINS, AND ACOUSTIC ANALYSIS, ...









# SIENA:

Seat 56ci









cupholder tray

options:



large tray



love seat 2x56cm fix manual 1 motor 2 motor

armrest 15cm end & middle

wedge armrest 15cm - 20cm middle

wide armrest 30cm middle

**DIMENSIONS:** 

# Sample Configurations:







# MODENA:



#### SAMPLE CONFIGURATIONS:



### **DIMENSIONS:**





## **A**MALFI:



max.height: 112cm

armrest height: 63cm

seating width: 50cm

seating depth: 54cm

# Sample Configurations:



#### **DIMENSIONS:**







WWW.CINECACS.CO.UK
ATLANTIKAV@ICLOUD.COM
WWW.ATLANTIKAV.CO.UK



Wiswell, Ribble Valley Lancashire, UK TEL: +44 (0)1254 822773