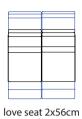

# SIENA:

Seat 56ci

cupholder tray

options:

large tray

love seat 2x56cm fix manual 1 motor 2 motor

armrest 15cm end & middle

wedge armrest 15cm - 20cm middle