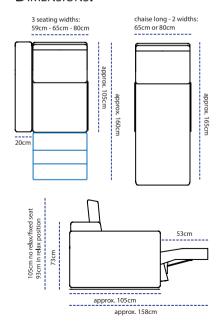

MOVIE IN THE RECLINED POSITION.





#### **DESIGN SERVICE - ACOUSTIC DESIGN - 3D RENDERING**

DISCOVER OUR ACOUSTIC DESIGN SERVICE.

ALLOW US TO DESIGN YOU A STUNNING HOME CINEMA ROOM.

We will design the room using our acoustic products and seats. Realistic 3D renderings will show you how the room will look, while we guarantee it will sound great acoustically.

WE OFFER FABRIC TENSION WALLS, ACOUSTIC ABSORPTION, DIFFUSORS, LUXURY CURTAINS, AND ACOUSTIC ANALYSIS, ...









# SIENA:

Seat 56ci









cupholder tray

options:



large tray



love seat 2x56cm fix manual 1 motor 2 motor

armrest 15cm end & middle

wedge armrest 15cm - 20cm middle

wide armrest 30cm middle

**DIMENSIONS:** 

# Sample Configurations:







# MODENA:



#### SAMPLE CONFIGURATIONS:



### **DIMENSIONS:**





## **A**MALFI:



max.height: 112cm

armrest height: 63cm

seating width: 50cm

seating depth: 54cm

# Sample Configurations:



#### **DIMENSIONS:**







WWW.CINECACS.CO.UK
ATLANTIKAV@ICLOUD.COM
WWW.ATLANTIKAV.CO.UK



Wiswell, Ribble Valley Lancashire, UK TEL: +44 (0)1254 822773