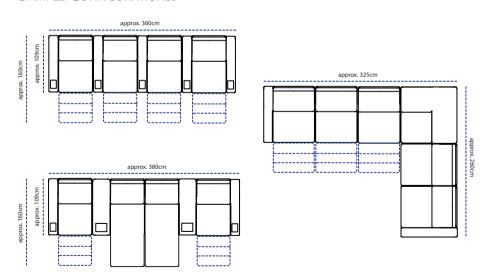

OMFORT WHILE VIEWING A MOVIE IN THE RECLINED POSITION.





#### **DESIGN SERVICE - ACOUSTIC DESIGN - 3D RENDERING**

DISCOVER OUR ACOUSTIC DESIGN SERVICE.

ALLOW US TO DESIGN YOU A STUNNING HOME CINEMA ROOM.

We will design the room using our acoustic products and seats. Realistic 3D renderings will show you how the room will look, while we guarantee it will sound great acoustically.

WE OFFER FABRIC TENSION WALLS, ACOUSTIC ABSORPTION, DIFFUSORS, LUXURY CURTAINS, AND ACOUSTIC ANALYSIS, ...









# SIENA:

Seat 56ci









cupholder tray

options:



large tray



love seat 2x56cm fix manual 1 motor 2 motor

armrest 15cm end & middle

wedge armrest 15cm - 20cm middle

wide armrest 30cm middle

**DIMENSIONS:** 

# Sample Configurations:







# MODENA:



#### SAMPLE CONFIGURATIONS:



### **DIMENSIONS:**





## **A**MALFI:



max.height: 112cm

armrest height: 63cm

seating width: 50cm

seating depth: 54cm

# Sample Configurations:



#### **DIMENSIONS:**







WWW.CINECACS.CO.UK
ATLANTIKAV@ICLOUD.COM
WWW.ATLANTIKAV.CO.UK



Wiswell, Ribble Valley Lancashire, UK TEL: +44 (0)1254 822773